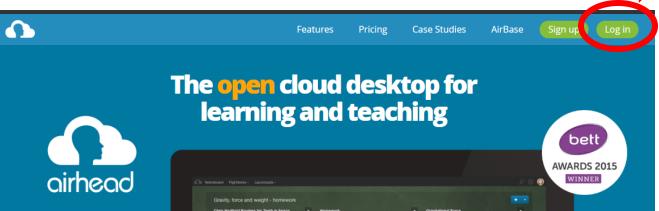

To access airhead type in the web address: airhead.io You should see a screen like this:

Click login then you will be taken to the following screen where you need to choose your school:

As you begin typing in Newark Hill Academy, our address should come up: click on this to take you to the login page.