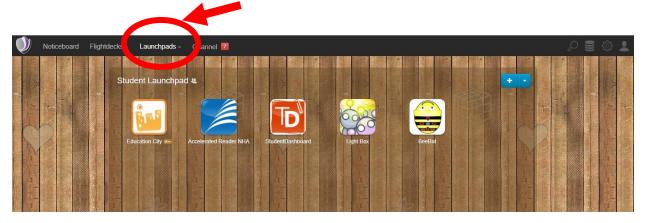

Once you are into airhead there will be four tabs across the top: choose Launchpad:

The children may have set up their own launch pad but there is a standard 'Student Launchpad' where they can access the main resources. This Launchpad maybe updated throughout the year as more resources become available. Children's logins for Education City and Accelerated Reader should be found in their white Learning Journal.