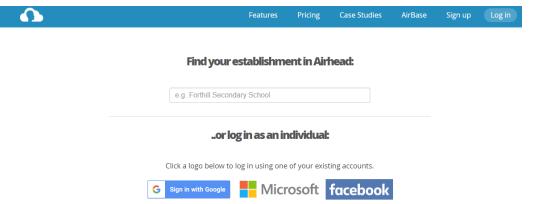

To access airhead type in the web address: airhead.io You should see a screen like this:

Click login then you will be taken to the following screen where you need to choose your school:

As you begin typing in Newark Hill Academy, our address should come up: click on this to take you to the login page.