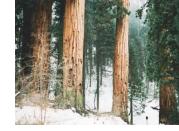

# **Evergreen and Deciduous trees**

Evergreen and Deciduous Trees

An evergreen tree keeps its green leaves all year round, such

as the pine tree.

A deciduous tree loses its leaves each year, such as the oak tree.