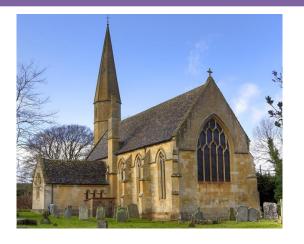

# Art Attack

### Christian place of worship – Church



#### What can be recycled, and then reused?

- Plastics
- Glass
- Metals
- Textile
- Paper
- Cardboard





## The seasons and the associated weather





Spring

Summer





Autumn

Winter

### **Constable and Van Gough**



How is their artwork similar? How are they different?

#### **Key Vocabulary** Wood A hard material that comes from tree trunks and branches **Plastic** A synthetic material that can be molded into shapes when soft A solid material which is hard Metal and shiny Recycle Recycle means to use again Material The matter from which a thing is or can be made What we can observe or **Properties** measure of the material