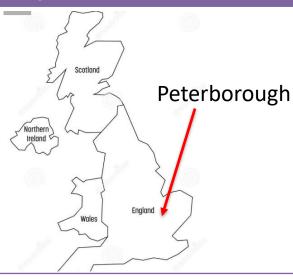

# What's going on here?

## Peterborough is where we live. Peterborough is in England.



### Who is Jesus?

He is the Son of God.

Christians believe he was a good leader.

He was born in **Bethlehem**.

He had 12 disciples.

His mother was called Mary.



### What will I find in my local area?

- Church A building used by Christians. It is where they pray.
- Shop A building that sells groceries and everyday goods
- Bank A place where people can keep their money
- Cemetery An area where people are buried



#### **Key Vocabulary**

| Aerial map | A photo from above to show what the area is like                        |
|------------|-------------------------------------------------------------------------|
| Compass    | Shows the direction of North,<br>South, East and West using a<br>magnet |
| Мар        | A diagram to show what an area is like