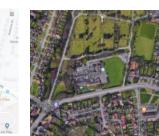

#### **Key Vocabulary**

| Aerial map | A photo from above to show what the area is like                        |
|------------|-------------------------------------------------------------------------|
| Compass    | Shows the direction of North,<br>South, East and West using a<br>magnet |
| Мар        | A diagram to show what an area is like                                  |
| Location   | A particular place                                                      |
| Country    | An area of land on Earth                                                |
|            |                                                                         |