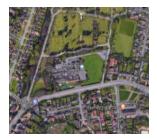

## Forwards Left Right Backwards

| Key Vocabulary |                                                                         |
|----------------|-------------------------------------------------------------------------|
| Aerial map     | A photo from above to show what the area is like                        |
| Compass        | Shows the direction of North,<br>South, East and West using a<br>magnet |
| Мар            | A diagram to show what an area is like                                  |
| Location       | A particular place                                                      |
| Country        | An area of land on Earth                                                |
|                |                                                                         |