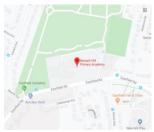

## Forwards Left Right Backwards

| Key Vocabulary |                                                                         |
|----------------|-------------------------------------------------------------------------|
| Aerial map     | A photo from above to show what the area is like                        |
| Compass        | Shows the direction of North,<br>South, East and West using a<br>magnet |
| Мар            | A diagram to show what an area is like                                  |
| Location       | A particular place                                                      |
| Country        | An area of land on Earth                                                |
|                |                                                                         |