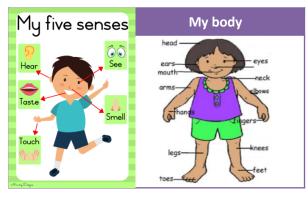

## Forwards Left Right Backwards

| Key Vocabulary |                                                                         |
|----------------|-------------------------------------------------------------------------|
| Aerial map     | A photo from above to show what the area is like                        |
| Compass        | Shows the direction of North,<br>South, East and West using a<br>magnet |
| Мар            | A diagram to show what an area is like                                  |
| Location       | A particular place                                                      |
| Country        | An area of land on Earth                                                |
|                |                                                                         |