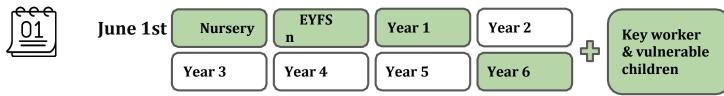

# What has changed?

From June 1st we will welcome back children, but only from EYFS, Year 1 and year 6. The Academy will still be open for key workers' children and vulnerable children. We will be sending invitations out to the above children. If you receive an invite then your child may attend the Academy on the 1<sup>st</sup> June.