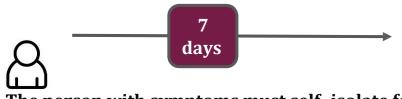

### What if there is a case of Corona in the Academy?

The person with symptoms must self -isolate for 7 days.

14 days

The people the live with must self isolate for 14 days.

If anyone at school tests positive, the whole class may have to self isolate for 14 days. More information will be available at the time.