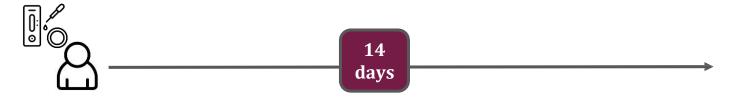

### What if there is a case of Corona in the Academy?

The person with symptoms must self -isolate for 7 days.

14 days

The people the live with must self isolate for 14 days.

If anyone at school tests positive, the whole class may have to self isolate for 14 days. More information will be available at the time.